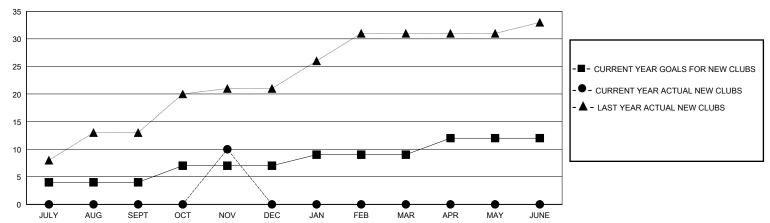

|   |    | , |                               |     |     |     |
|-----------------------------|---|----|---|-------------------------------|-----|-----|-----|
| Clubs RESULTS FOR 2024-2025 |   |    |   | Members RESULTS FOR 2024-2025 |     |     |     |
|                             |   |    |   |                               |     |     |     |
| JULY/AUG/SEPT               | 4 | 0  | 0 | JULY/AUG/SEPT                 | 50  | 43  | 119 |
| OCT/NOV/DEC                 | 3 | 10 | 1 | OCT/NOV/DEC                   | 50  | 327 | 126 |
| JAN/FEB/MAR                 | 2 | 0  | 0 | JAN/FEB/MAR                   | 50  | 0   | 0   |
| APR/MAY/JUNE                | 3 | 0  | 0 | APR/MAY/JUNE                  | 250 | 0   | 0   |

## GOALS AND ACTUAL NEW CLUBS CUMULATIVE



## GOALS AND ACTUAL MEMBERS CUMULATIVE



| -■- MEMBER GROWTH NET GOAL        |
|-----------------------------------|
| - ● - MEMBER GROWTH ACTUAL        |
| - ▲ - LAST YEAR MEMBERSHIP ACTUAL |
|                                   |
|                                   |
|                                   |
|                                   |
|                                   |

Results as of: 11/30/2024

| DROPPED CLUBS: 1 |     |
|------------------|-----|
| DROPPED MEMBERS  |     |
| DECEASED         | 4   |
| CLUB CANCELLED   | 6   |
| OTHER            | 234 |
| TOTAL            | 244 |

| 56 CLUBS OF 142 ADDED 1 OR MORE |  |  |  |  |  |  |
|---------------------------------|--|--|--|--|--|--|
| NEW MEMBERS                     |  |  |  |  |  |  |
|