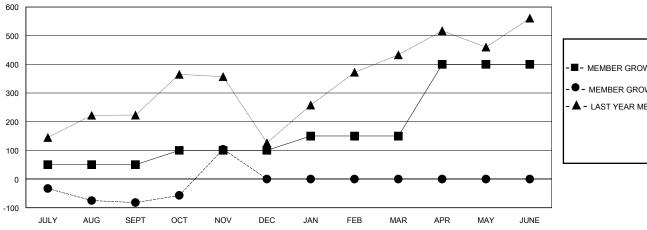

## GOALS AND ACTUAL MEMBERS CUMULATIVE

| -■- MEMBER GROWTH NET GOAL        |
|-----------------------------------|
| - ● - MEMBER GROWTH ACTUAL        |
| - ▲ - LAST YEAR MEMBERSHIP ACTUAL |
|                                   |
|                                   |
|                                   |
|                                   |
|                                   |